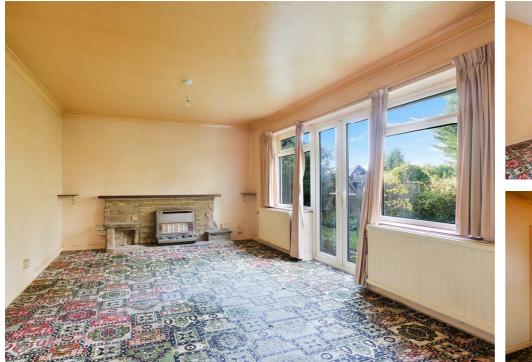

## LOUNGE

Window to the rear and French doors giving access to the rear garden. Feature fireplace with stone surround and electric fire. Serving hatch to the kitchen.  $2 \times$  radiators. Coving.