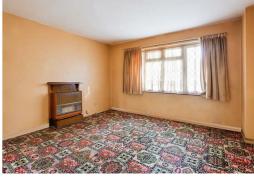

## **BEDROOM ONE**

Double glazed window to the front. Fitted wardrobes.

## BEDROOM TWO

Double glazed window to the side. Double fitted wardrobes.

## DINING ROOM/BEDROOM THREE

Double glazed window to the front. Radiator.