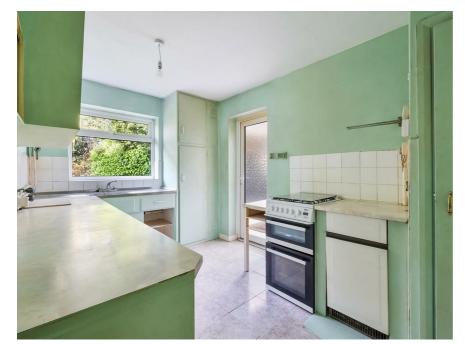

## KITCHEN

A range of wall and low level kitchen units. Spaces for a range of white goods. Fully tiled. Serving hatch to lounge. Double glazed windows to the front. There is also a small pantry. Doorway providing access to the: