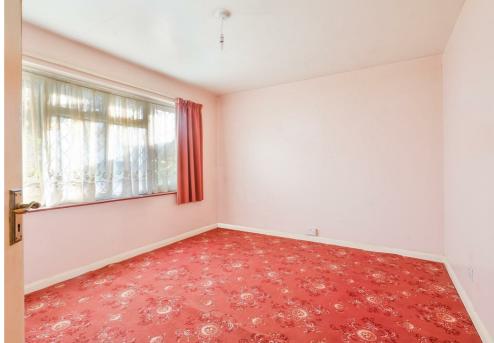

## **BEDROOM ONE**

Double glazed window to the front. Fitted wardrobes.

## BEDROOM TWO

Double glazed window to the side. Double fitted wardrobes.

## DINING ROOM/BEDROOM THREE

Double glazed window to the front. Radiator.