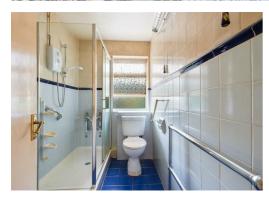

## BATHROOM

Walk in shower with electric power shower. Low level WC. Wash hand basin. Heated towel rail. Fully tiled. Double glazed window to the rear.